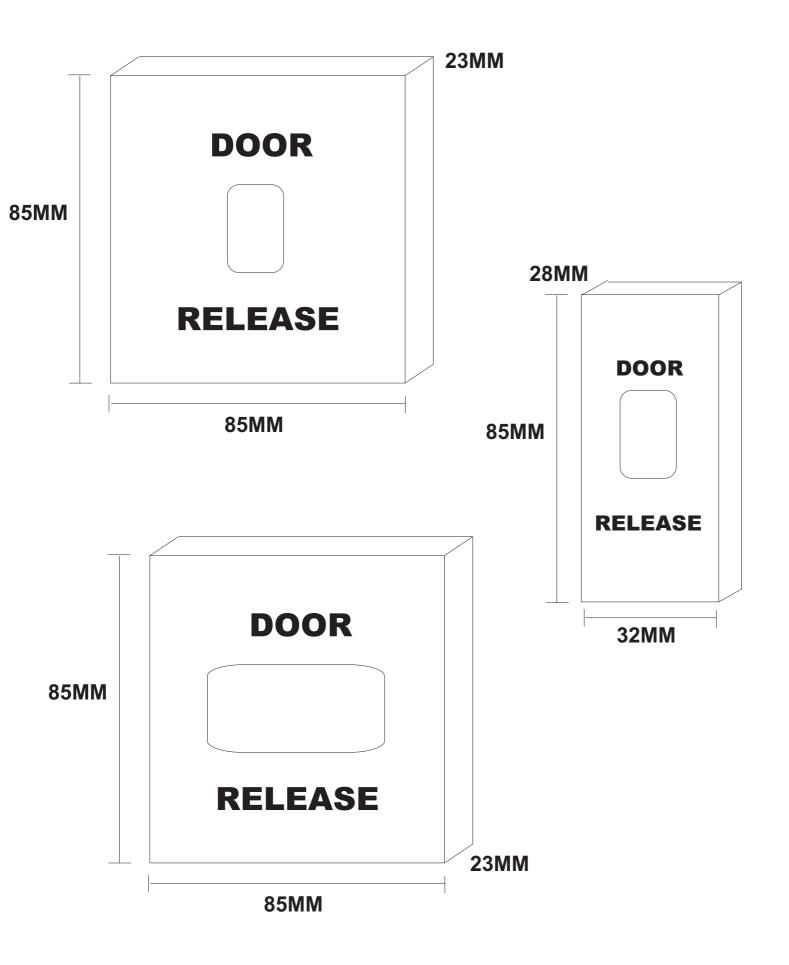

#### STANDARD EXIT BUTTONS







SPB001

Door Release Button With Change over Contact Engraved "DOOR RELEASE" in Green

SPB001A

Architectural Style Door Release Button With Change over Contact Engraved "DOOR RELEASE" in Green

DRB001

Door Release Button With Change over Contact, Wide Button Engraved "DOOR RELEASE" in Green



#### STANDARD S/STEEL EXIT BUTTONS



SPB002F



SPB001A

Architectural Style Door Release Button With Change over Contact Engraved "DOOR RELEASE" in Green

SPB002F

Flush Mount Stainless Steel Door Release Button





#### ARCHITRAVE S/STEEL EXIT BUTTONS



SPB002NS



SPB002NF

Flush Mount Stainless Steel Door Release Button Narrow Style Engraved "Press To Exit" in Green

SPB002NS

Surface Mount Stainless Steel Door Release Button Narrow Style Engraved "Press To Exit" in Green





#### GREEN DOME S/STEEL EXIT BUTTONS



SPB004F



**SPB004S** 

SPB004F Flush Mount Stainless Steel Door Release Button With Change over Contact Green Dome Button, Engraved "Press To Exit" in Green

SPB004S Surface Mount Stainless Steel Door Release Button With Change over Contact Green Dome Button, Engrave