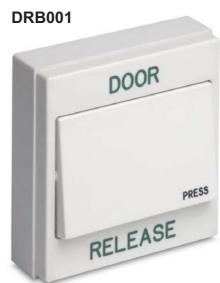

DRB001

Door Release Button With Change over Contact, Wide Button Engraved "DOOR RELEASE" in Green