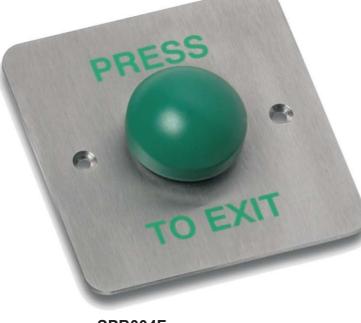

#### GREEN DOME S/STEEL EXIT BUTTONS

SPB004F

**SPB004S** 

SPB004F Flush Mount Stainless Steel Door Release Button With Change over Contact Green Dome Button, Engraved "Press To Exit" in Green

SPB004S Surface Mount Stainless Steel Door Release Button With Change over Contact Green Dome Button, Engraved "Press To Exit" in Green