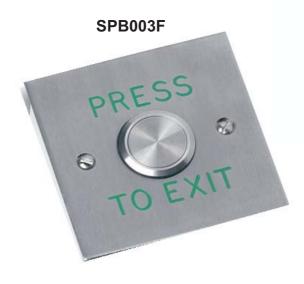

### SPECIAL EXIT BUTTONS

SPB003F

Flush Mount Stainless Steel Door Release Button With Change over Contact 25mm Dia Button, Engraved "DOOR RELEASEt" in Green

SPB002ND

Surface Mount Stainless Steel Door Release Button With Change over Contact Narrow Style Engraved With Disabled Logo in Blue