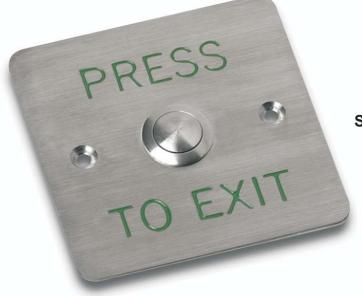

#### STANDARD S/STEEL EXIT BUTTONS

SPB002F

SPB001A

Architectural Style Door Release Button With Change over Contact Engraved "DOOR RELEASE" in Green

SPB002F

Flush Mount Stainless Steel Door Release Button