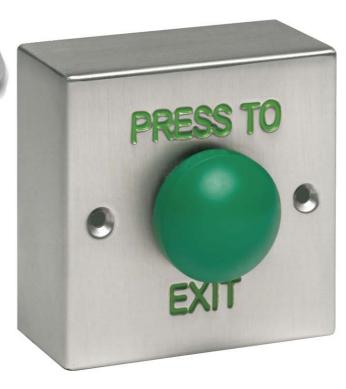

#### GREEN DOME S/STEEL EXIT BUTTONS

SPB004F

**SPB004S** 

SPB004F Flush Mount Stainless Steel Door Release Button With Change over Contact Green Dome Button, Engraved "Press To Exit" in Green

SPB004S Surface Mount Stainless Steel Door Release Button With Change over Contact Green Dome Button, Engraved "Press To Exit" in Green