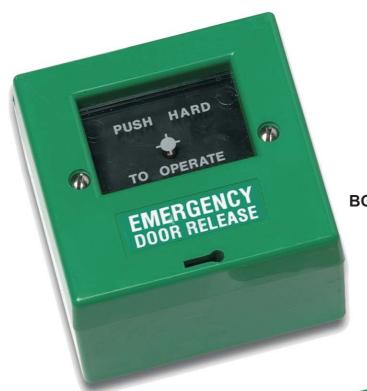

## BREAK GLASS UNITS

BG1G

**EMERGENCY** 

KGG1SG Surface Mount Green Break Glass Unit, With Change over Contact Marked "Emergency Door Release"

KGG200SG Surface Mount Green Break Glass Unit With Double Pole Change over Contact, Marked "Emergency Door Release"

BGU1 Surface Mount White Break Glass Unit With Change over Contact Marked "Emergency Door Release, Resettable

BG1G Surface Mount Green Break Glass Unit With Change over Contact Marked "Emergency Door Release , Resettable