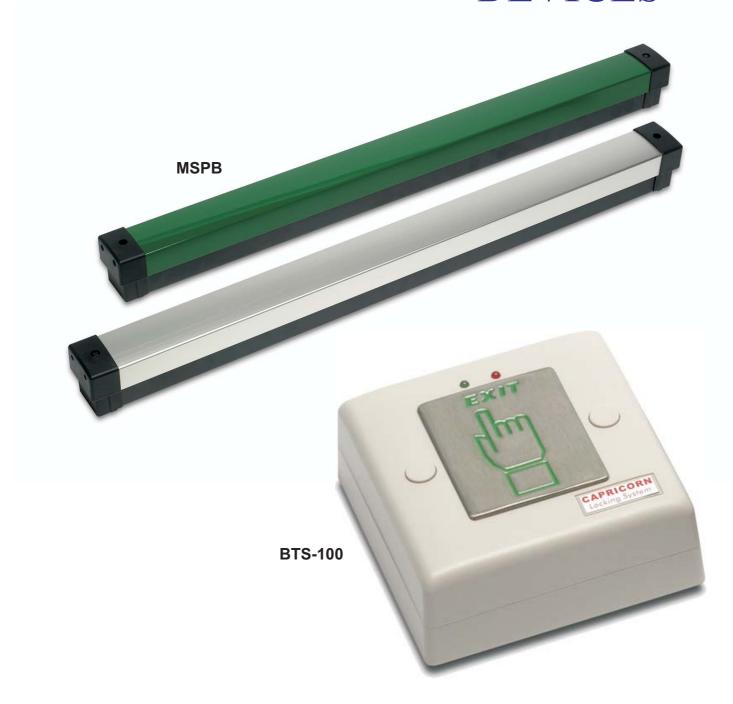

# OTHER EXIT DEVICES

MSPB BTS-100 Micro-Switched Push Bar Exit Device
Touch Sensitive Exit Devices With Adjustable Timed Output