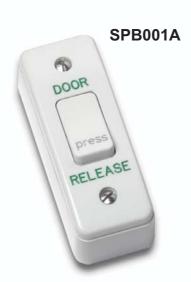

#### STANDARD EXIT BUTTONS

SPB001

Door Release Button With Change over Contact Engraved "DOOR RELEASE" in Green

SPB001A

Architectural Style Door Release Button With Change over Contact Engraved "DOOR RELEASE" in Green