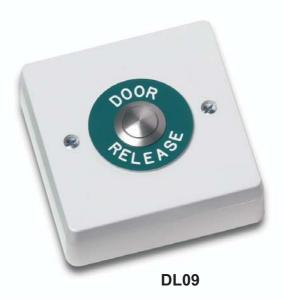

**DL09** 

Door Release Button With Stainless Steel Button Engraved "DOOR RELEASE" in Green