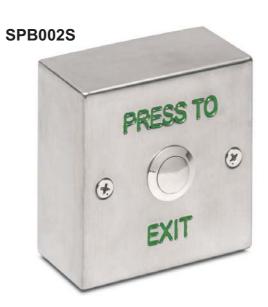

#### STANDARD S/STEEL EXIT BUTTONS

SPB002F

SPB001A

Architectural Style Door Release Button With Change over Contact Engraved "DOOR RELEASE" in Green

SPB002F

Flush Mount Stainless Steel Door Release Button