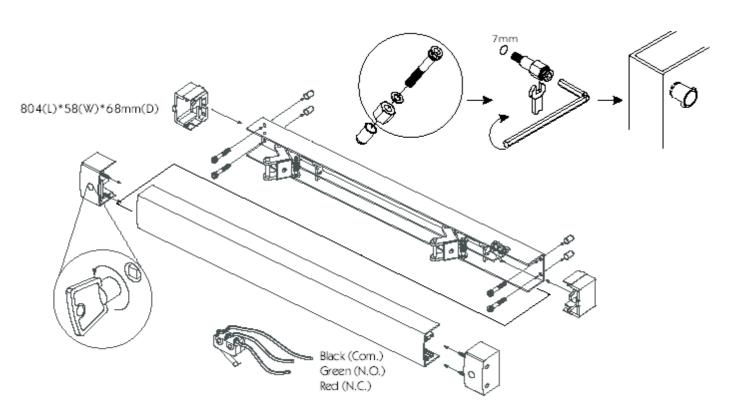

# OTHER EXIT DEVICES

MSPB BTS-100 Micro-Switched Push Bar Exit Device
Touch Sensitive Exit Devices With Adjustable Timed Output