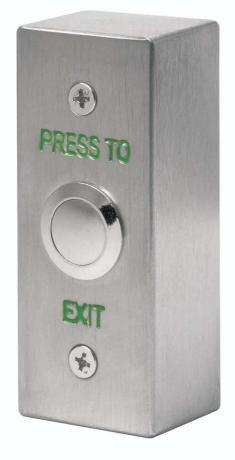

#### ARCHITRAVE S/STEEL EXIT BUTTONS

SPB002NS

SPB002NF

Flush Mount Stainless Steel Door Release Button Narrow Style Engraved "Press To Exit" in Green

SPB002NS

Surface Mount Stainless Steel Door Release Button Narrow Style Engraved "Press To Exit" in Green