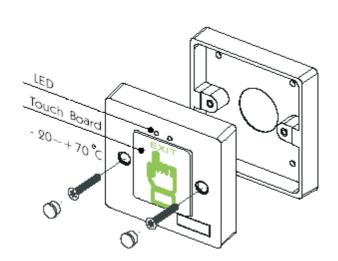

# OTHER EXIT DEVICES

MSPB BTS-100 Micro-Switched Push Bar Exit Device
Touch Sensitive Exit Devices With Adjustable Timed Output