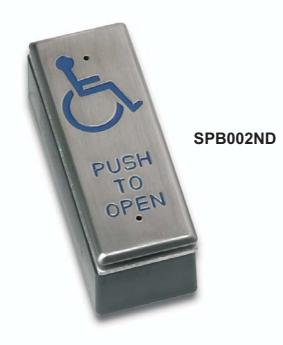

### SPECIAL EXIT BUTTONS

SPB003F

Flush Mount Stainless Steel Door Release Button With Change over Contact 25mm Dia Button, Engraved "DOOR RELEASEt" in Green

SPB002ND

Surface Mount Stainless Steel Door Release Button With Change over Contact Narrow Style Engraved With Disabled Logo in Blue