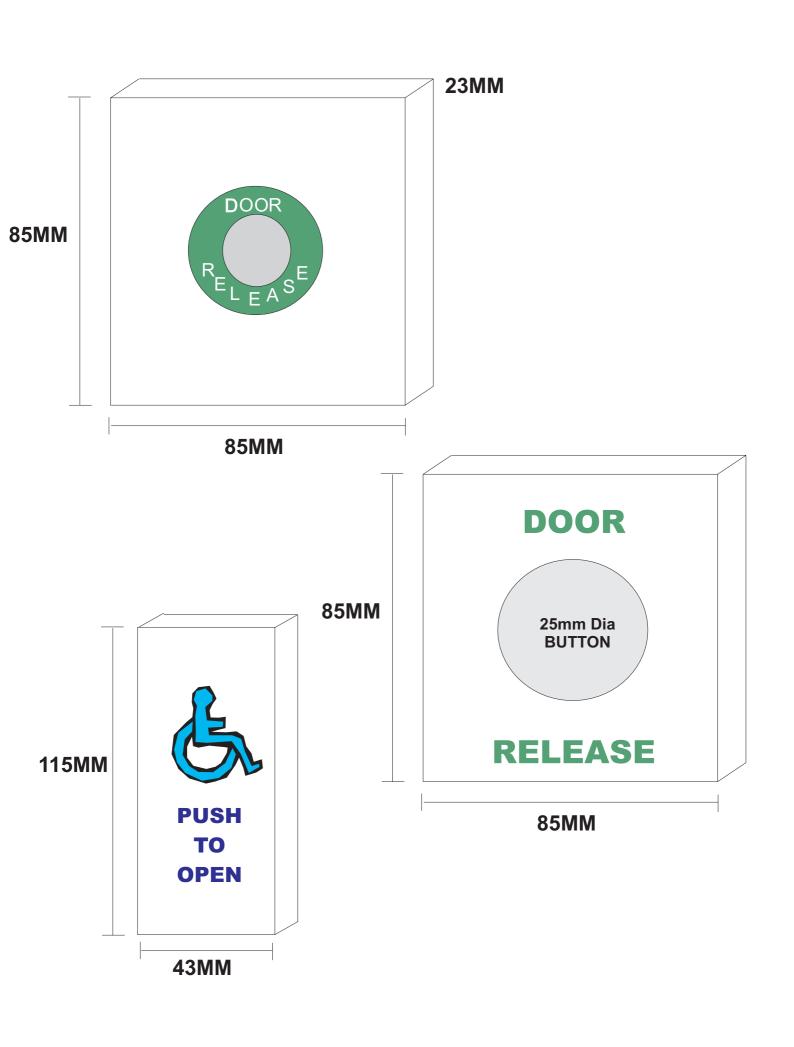

### SPECIAL EXIT BUTTONS

SPB003F

Flush Mount Stainless Steel Door Release Button With Change over Contact 25mm Dia Button, Engraved "DOOR RELEASEt" in Green

SPB002ND

Surface Mount Stainless Steel Door Release Button With Change over Contact Narrow Style Engraved With Disabled Logo in Blue

**DL09** 

Door Release Button With Stainless Steel Button Engraved "DOOR RELEASE" in Green