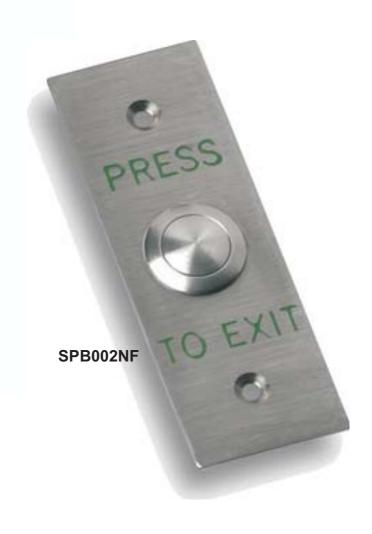

#### ARCHITRAVE S/STEEL EXIT BUTTONS

SPB002NS

SPB002NF

Flush Mount Stainless Steel Door Release Button Narrow Style Engraved "Press To Exit" in Green

SPB002NS

Surface Mount Stainless Steel Door Release Button Narrow Style Engraved "Press To Exit" in Green