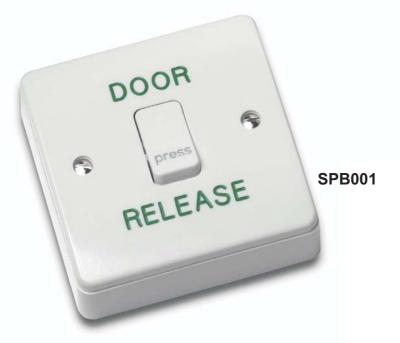

#### STANDARD EXIT BUTTONS

SPB001

Door Release Button With Change over Contact Engraved "DOOR RELEASE" in Green

SPB001A

Architectural Style Door Release Button With Change over Contact Engraved "DOOR RELEASE" in Green