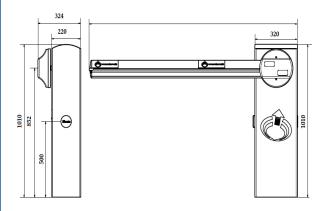

## **T6 BARRIER-PLUS**

Control /Operation Voltage :220 V 50 Hz

**Power Consumption** :24 V DC

**Opening Time** :7 seconds

**Bar Lenght** :5,25 meters

**Protection Level** :IP 54

**Installation** :Simple & easy installation with a

special pedestal.

**Operation Temperature** :-  $20^{\circ}$  C -  $+60^{\circ}$  C

**Dimensions** :324 x320x1010 mm

Weight :40 kg

Accessories with Unit :Mounting Plate,5,25 mt Arm (With Led), Anti Shock Rubber,Reflective Sticker,