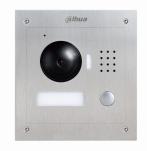

#### Features

- HD CMOS camera
- $\cdot$  Stainless steel panel, IP54, IK07
- $\cdot$  Night vision &Voice indication
- $\cdot$  Video & Audio messaging
- $\cdot$  Remote intercom with mobile APP
- · Surface mounted & Flush mounted