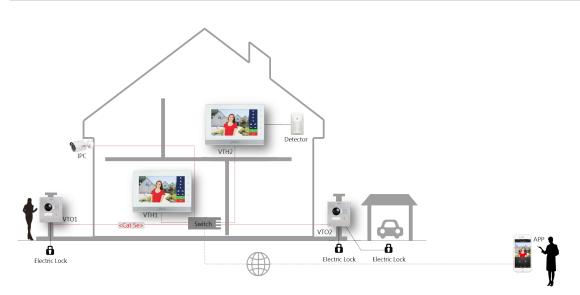

ounted



| Ethernet            | 10M/100Mbps Self-adaptive |
|---------------------|---------------------------|
| Network Protocol    | TCP/IP                    |
| General             |                           |
| Ingress Protection  | IP54, IK07                |
| Tamper Switch       | 1                         |
| Installation        | Surface & Flush           |
| Material            | Stainless Steel           |
| Power               | DC 12V                    |
| Power Consumption   | Standby ≤1W, Work ≤10W    |
| Working Temperature | -40°C~+60°C               |
| Relative Humidity   | 10%~90%RH                 |
| Dimensions          | 129.9mm×32.2mm×140mm      |
| Weight              | 0.8Kg                     |

## VTO2000A

### Dimensions

View Area









Application