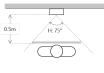

#### **Technical Specification**

| icennical opcenication |                                                                   |
|------------------------|-------------------------------------------------------------------|
| Model                  | VTO2000A                                                          |
| System                 |                                                                   |
| Main Processor         | Embedded Micro Processor                                          |
| Operation System       | Embedded LINUX OS                                                 |
| Video                  |                                                                   |
| Video Compression      | H.264                                                             |
| Image Sensor           | 1/4" 1MP CMOS                                                     |
| Lens                   | 2.8mm                                                             |
| Angle of View          | D:85° H:75°                                                       |
| Day/Night              | Color Image                                                       |
| Audio                  |                                                                   |
| Audio Compression      | G.711                                                             |
| Audio Input            | Omnidirectional Mic                                               |
| Audio Output           | Built-in Speaker                                                  |
| Bidirectional Talk     | Support Dual-way Bidirectional talk                               |
| Operation Mode         |                                                                   |
| Keypad                 | Single Mechanical Button                                          |
| Interface              |                                                                   |
| Door Control           | 2(1 relay out for main lock, 1 extended by access control module) |
| Alarm In               | 2(1ch unlock button, 1ch feedback)                                |
| RS485                  | 1                                                                 |
| Network                |                                                                   |
| Ethernet               | 10M/100Mbps Self-adaptive                                         |
| Network Protocol       | TCP/IP                                                            |

### Dimensions

View Area

Application