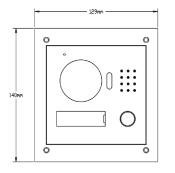

| Ethernet            | 10M/100Mbps Self-adaptive |
|---------------------|---------------------------|
| Network Protocol    | TCP/IP                    |
| General             |                           |
| Ingress Protection  | IP54, IK07                |
| Tamper Switch       | 1                         |
| Installation        | Surface & Flush           |
| Material            | Stainless Steel           |
| Power               | DC 12V                    |
| Power Consumption   | Standby ≤1W, Work ≤10W    |
| Working Temperature | -40°C~+60°C               |
| Relative Humidity   | 10%~90%RH                 |
| Dimensions          | 129.9mm×32.2mm×140mm      |
| Weight              | 0.8Kg                     |

### Dimensions

View Area

Application