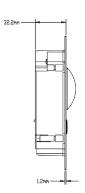

| Ethernet            | 10M/100Mbps Self-adaptive |
|---------------------|---------------------------|
| Network Protocol    | TCP/IP                    |
| General             |                           |
| Ingress Protection  | IP54, IK07                |
| Tamper Switch       | 1                         |
| Installation        | Surface & Flush           |
| Material            | Stainless Steel           |
| Power               | DC 12V                    |
| Power Consumption   | Standby ≤1W, Work ≤10W    |
| Working Temperature | -40°C~+60°C               |
| Relative Humidity   | 10%~90%RH                 |
| Dimensions          | 129.9mm×32.2mm×140mm      |
| Weight              | 0.8Kg                     |

### Dimensions

View Area

Application