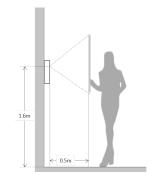

mounted & Flush mounted



| Ethernet            | 10M/100Mbps Self-adaptive |
|---------------------|---------------------------|
| Network Protocol    | TCP/IP                    |
| General             |                           |
| Ingress Protection  | IP54, IK07                |
| Tamper Switch       | 1                         |
| Installation        | Surface & Flush           |
| Material            | Stainless Steel           |
| Power               | DC 12V                    |
| Power Consumption   | Standby ≤1W, Work ≤10W    |
| Working Temperature | -40°C~+60°C               |
| Relative Humidity   | 10%~90%RH                 |
| Dimensions          | 129.9mm×32.2mm×140mm      |
| Weight              | 0.8Kg                     |

## VTO2000A

### Dimensions

View Area









Application