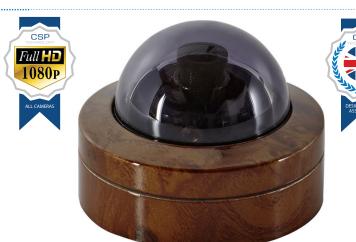

## **MICRON HD WOOD**

Micron is one of the world's smallest vandal-resistant dome cameras.

Designed and made in the UK and is available in six different finishes, all with a toughened polycarbonate dome cover.

It can be fitted both internally or externally and is available as flush and surface mount.

The Micron has an industry leading 15 year guarantee on it's housing and has an IP67 protection rating.

## Features

- + 1/2.9" SONY CMOS HD Colour Image Sensor
- + Full 1080P ( 1920 x 1080 ) 25P / 30P
- + AHD, HD-TVI, HD-CVI, CVBS Selectable
- + Outstanding Picture Quality
- + Machined from High Grade Aluminium
- + 2~DNR / 3~DNR
- + UK SIRA IP67 Rated Certification
- + Power DC 12V, 100mA
- + Ultimate 3 Axis Gimbal C.S.P Patent
- + Comes Complete as Flush and Surface Mount