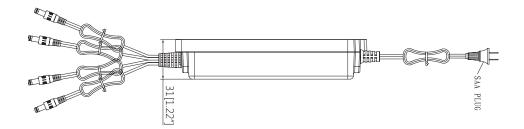

|
| Output                  | DC12V(+7%,-3%)_0.7A(±3%) (each group)          |
| Outgoing Line Length    | AC wire: 50cm (1.64ft), DC wire: 80cm (2.62ft) |
| Working Temperature     | -30 °C ~+70 °C (-22 °F ~+158 °F )              |
| Working Humidity        | <90% RH                                        |
| Weight                  | 210g(0.46lb)                                   |
| Dimension(LxWxH)        | 148mmx70mmx31mm (5.83"x2.76"x1.22")            |
| Installation            | Plane mount                                    |
| Color                   | Black                                          |
| Certification           |                                                |
| Certification           | CE, UL, FCC, CEC                               |

## Dimensions (mm/inch)