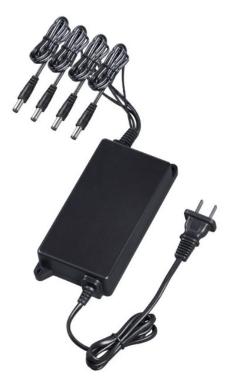

## PFM322 Four in One Centralized DC Power Supply

## **Features**

- Easy installation
- Four independent power supply ports output 0.7A
- Accurate overcurrent, overvoltage protection

| Technical Specification |                                                |
|-------------------------|------------------------------------------------|
| Model                   | DH-PFM322                                      |
| General                 |                                                |
| Input                   | AC100~240V, 50/60Hz, max. 0.6A                 |
| Output                  | DC12V(+7%,-3%)_0.7A(±3%) (each group)          |
| Outgoing Line Length    | AC wire: 50cm (1.64ft), DC wire: 80cm (2.62ft) |
| Working Temperature     | -30 °C ~+70 °C (-22 °F ~+158 °F )              |
| Working Humidity        | <90% RH                                        |
| Weight                  | 210g(0.46lb)                                   |
| Dimension(LxWxH)        | 148mmx70mmx31mm (5.83"x2.76"x1.22")            |
| Installation            | Plane mount                                    |
| Color                   | Black                                          |
| Certification           |                                                |
| Certification           | CE, UL, FCC, CEC                               |