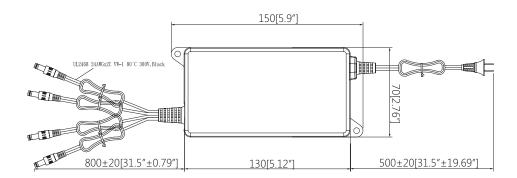

## Dimensions (mm/inch)

## **Features**

- Easy installation
- Four independent power supply ports output 0.7A
- Accurate overcurrent, overvoltage protection

| Technical Specification |                                                |
|-------------------------|------------------------------------------------|
| Model                   | DH-PFM322                                      |
| General                 |                                                |
| Input                   | AC100~240V, 50/60Hz, max. 0.6A                 |
| Output                  | DC12V(+7%,-3%)_0.7A(±3%) (each group)          |
| Outgoing Line Length    | AC wire: 50cm (1.64ft), DC wire: 80cm (2.62ft) |
| Working Temperature     | -30 °C ~+70 °C (-22 °F ~+158 °F )              |
| Working Humidity        | <90% RH                                        |
| Weight                  | 210g(0.46lb)                                   |
| Dimension(LxWxH)        | 148mmx70mmx31mm (5.83"x2.76"x1.22")            |
| Installation            | Plane mount                                    |
| Color                   | Black                                          |
| Certification           |                                                |
| Certification           | CE, UL, FCC, CEC                               |