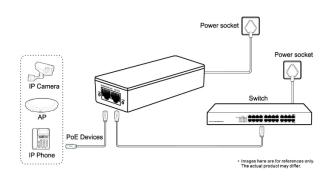

y    | 10%~90%                                                                                                                         |
| Power                   | AC100~240V 50/60Hz                                                                                                              |
| Working Temperature     | -10°C~55°C                                                                                                                      |
| Weight                  | 250g                                                                                                                            |
| Dimension(W×D×H)        | 132.3mm×60mm×33mm                                                                                                               |

### **Application Scenario**



## Dimension(mm)