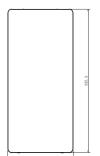

## Dimension(mm)

| Technical Specification |                                                                                                                                 |
|-------------------------|---------------------------------------------------------------------------------------------------------------------------------|
| Model                   | TAM1GT1GT-30                                                                                                                    |
| Ethernet Port           | 1*10/100/1000 Base-T<br>1*10/100/1000 Base-T( PoE power supply)                                                                 |
| PoE Power Consumption   | Power output≤30W                                                                                                                |
| PoE Protocol            | IEEE802.3af, IEEE802.3at                                                                                                        |
| LED Indicator           | PSE: Indicates the device is delivering power to the<br>PD.(Green)<br>PWR: Indicates the device is working properly.<br>(Green) |
| Application Humidity    | 10%~90%                                                                                                                         |
| Power                   | AC100~240V 50/60Hz                                                                                                              |
| Working Temperature     | -10°C~55°C                                                                                                                      |
| Weight                  | 250g                                                                                                                            |
| Dimension(W×D×H)        | 132.3mm×60mm×33mm                                                                                                               |