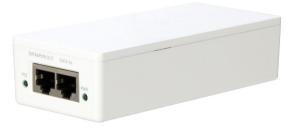

#### **Product Overview**

TAM1GT1GT-30 is designed to work under extreme environments, such as wide temperature range and lightning environment. The TAM1GT1GT-30 is single-port 802.3at PoE+ midspan with internal power supply in compact housing. Carrying both Ethernet data and power, the device helps users to utilize just one Ethernet cable to easily install and deploy IP camera, wireless AP or VoIP phone.