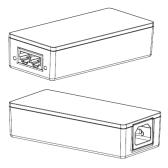

#### **Product Overview**

TAM1GT1GT-30 is designed to work under extreme environments, such as wide temperature range and lightning environment. The TAM1GT1GT-30 is single-port 802.3at PoE+ midspan with internal power supply in compact housing. Carrying both Ethernet data and power, the device helps users to utilize just one Ethernet cable to easily install and deploy IP camera, wireless AP or VoIP phone.

| Technical Specification |                                                                                                                                 |
|-------------------------|---------------------------------------------------------------------------------------------------------------------------------|
| Model                   | TAM1GT1GT-30                                                                                                                    |
| Ethernet Port           | 1*10/100/1000 Base-T<br>1*10/100/1000 Base-T( PoE power supply)                                                                 |
| PoE Power Consumption   | Power output≤30W                                                                                                                |
| PoE Protocol            | IEEE802.3af, IEEE802.3at                                                                                                        |
| LED Indicator           | PSE: Indicates the device is delivering power to the<br>PD.(Green)<br>PWR: Indicates the device is working properly.<br>(Green) |
| Application Humidity    | 10%~90%                                                                                                                         |
| Power                   | AC100~240V 50/60Hz                                                                                                              |
| Working Temperature     | -10°C~55°C                                                                                                                      |
| Weight                  | 250g                                                                                                                            |
| Dimension(W×D×H)        | 132.3mm×60mm×33mm                                                                                                               |