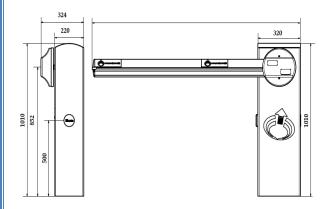

## **T4 BARRIER-PLUS**

Control /Operation Voltage :220 V 50 Hz

**Power Consumption** :24 V DC

**Opening Time** :3 seconds

**Bar Lenght** :4 meters

**Protection Level** :IP 54

**Installation** :Simple & easy installation with a

special pedestal.

**Operation Temperature** :-  $20^{\circ}$  C -  $+60^{\circ}$  C

**Dimensions** :324 x320x1010 mm

Weight :40 kg

Accessories with Unit :Mounting Plate,4mt Arm (With Led), Anti Shock Rubber,Reflective Sticker,