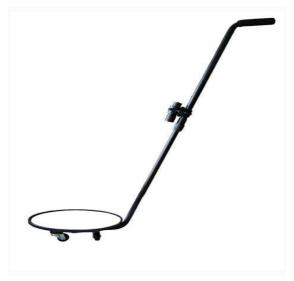

## **EI-SM100 Under Vehicle Search Mirror**

## Main features

- ◆Light weight
- ♦ Vivid picture
- ◆Easy to move
- ◆ Adjustable handle

## **Technical Data:**

Mirror: Circular with 30 cm diameter, acyclic convex having strong ability to avoid being broke easily.

Mirror tray: Made from special material to be anti-aging, durable

Torch: LED torch can be installed on your preferred position of the handle, as well as handheld