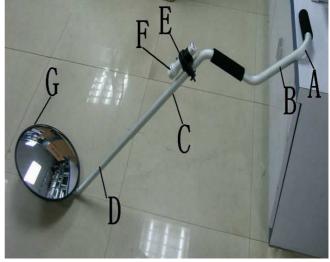

## **EI-SM100 Under Vehicle Search Mirror**

## Main features

- ◆Light weight
- ♦ Vivid picture
- ◆Easy to move
- ◆ Adjustable handle

## **Technical Data:**

Mirror: Circular with 30 cm diameter, acyclic convex having strong ability to avoid being broke easily.

Mirror tray: Made from special material to be anti-aging, durable

Torch: LED torch can be installed on your preferred position of the handle, as well as handheld

Operate requirement: directly operated by hands

Length: 80cm---137cm

Weight: about 1.6kg